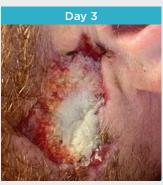

#### Myriad Morcells helps facilitate:

- Immediate coverage of exposed bone, tendon and vital structures
- Rapid granulation tissue formation, often in a single application