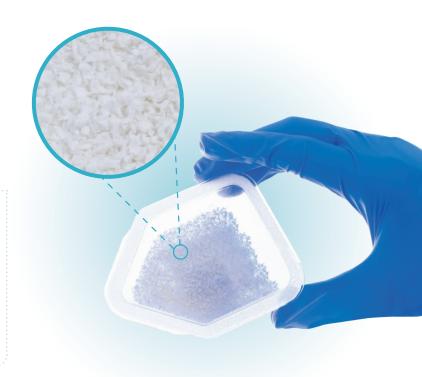

## Morcellized Bioscaffold

Myriad Morcells™ – a conformable ECM graft for the surgical management of acute, chronic and complex wounds.

Ideal for undermined and tunnelled wounds to help achieve a planar wound surface.

#### Myriad Morcells provide:

**Sustained release** of biology including growth factors, anti-inflammatory proteins and cytokines

Increased contact and surface area to maximize delivery of **AROA ECM™** components.

#### Myriad Morcells helps facilitate:

- Immediate coverage of exposed bone, tendon and vital structures
- Rapid granulation tissue formation, often in a single application