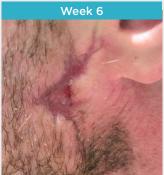

#### Myriad Morcells helps facilitate:

- Immediate coverage of exposed bone, tendon and vital structures
- Rapid granulation tissue formation, often in a single application