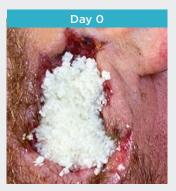

#### Myriad Morcells helps facilitate:

- Immediate coverage of exposed bone, tendon and vital structures
- Rapid granulation tissue formation, often in a single application