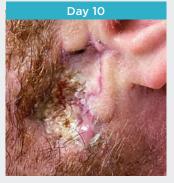

#### Myriad Morcells helps facilitate:

- Immediate coverage of exposed bone, tendon and vital structures
- Rapid granulation tissue formation, often in a single application